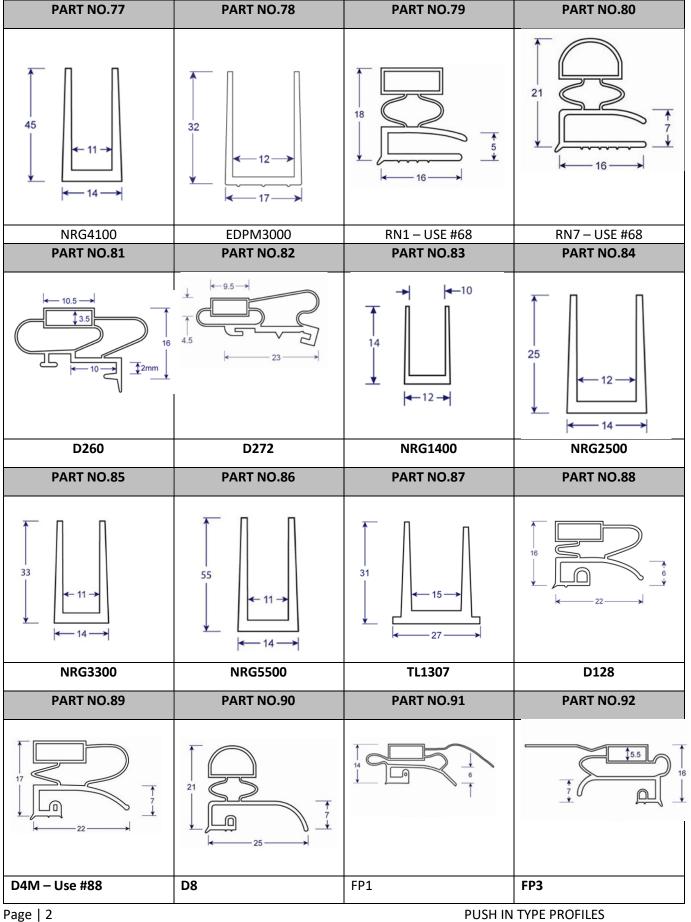

FRIDGE & FREEZER SEALS

**Profile Sheets** 

| PART NO. | PART NO. | PART NO. | PART NO. |
|----------|----------|----------|----------|
|          |          |          |          |
|          |          |          |          |
|          |          |          |          |
|          |          |          |          |
| PART NO. | PART NO. | PART NO. | PART NO. |
|          |          |          |          |
|          |          |          |          |
|          |          |          |          |
|          |          |          |          |
|          |          |          |          |