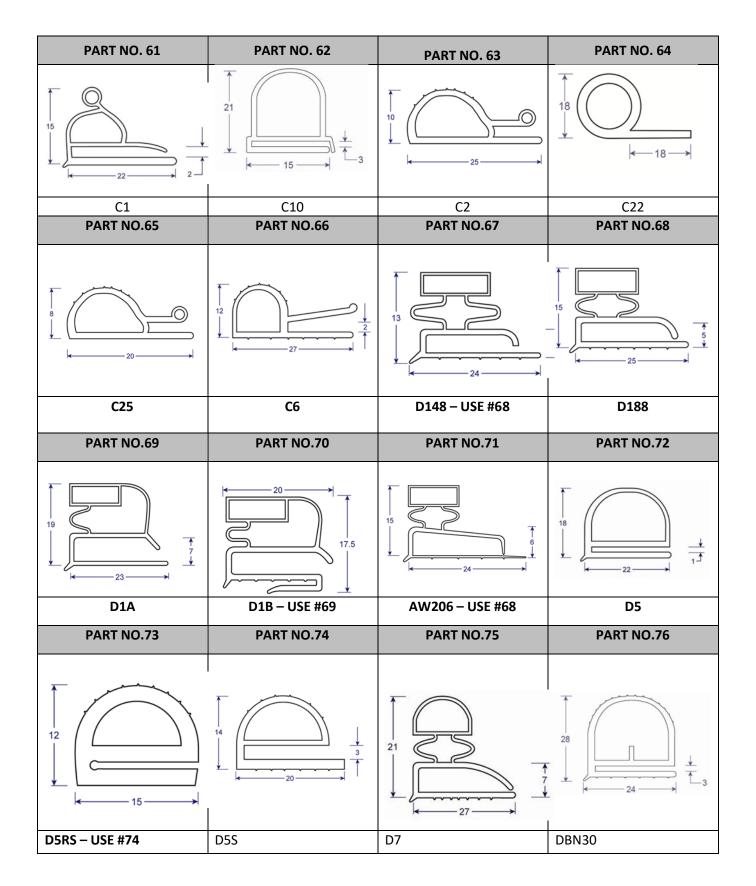

FRIDGE & FREEZER SEALS

**Profile Sheets** 

| PART NO.93       | PART NO. 94                             | PART NO. 95 | PART NO.96         |
|------------------|-----------------------------------------|-------------|--------------------|
|                  |                                         |             | 19<br>10.5<br>26.5 |
| H4 – UNAVAILIBLE | PL6                                     | KW191       | 2205               |
| PART NO.97       | PART NO.98                              | PART NO.99  | PART NO.100        |
|                  |                                         |             |                    |
| SK26             | SK30                                    | SK24        | UW9                |
| PART NO.101      | PART NO.102                             | PART NO.103 | PART NO.104        |
|                  |                                         |             |                    |
|                  |                                         |             |                    |
|                  |                                         |             | <b>3299</b>        |
| → ← 5.5          |                                         |             |                    |
| ► 5.5<br>SK38    | → → → → 5.5 → → → 5.5 → → → → → → → → → | 3255        | 3299               |